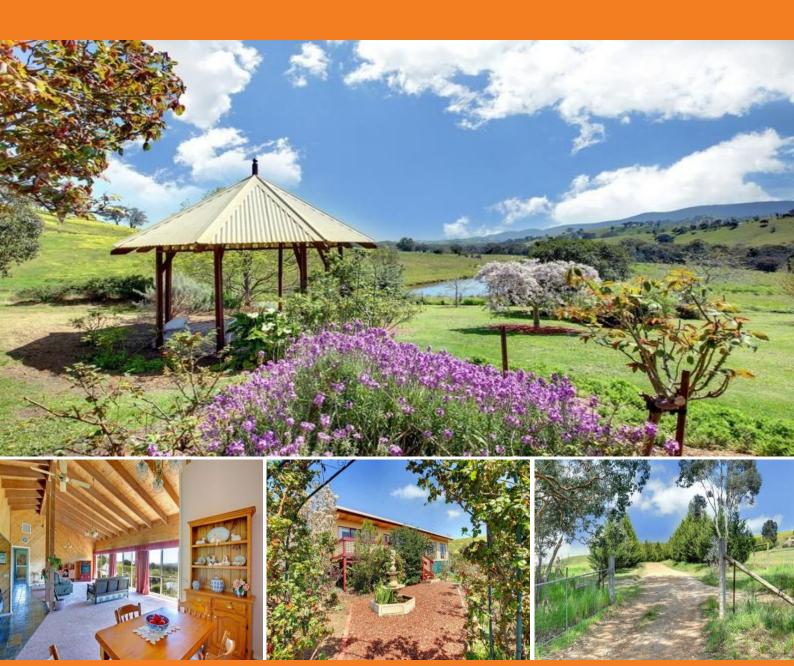

## Strathford Brae

Nestled away in the picturesque rolling hills of Broadford - Tyaak is this lovely home on an amazing rare to find 85 ACRES.

Only minutes from the Hume Hwy and an easy 1 hr drive into the CBD. With close to 1km of sealed road frontage, 3 big paddocks, 3 dams, cattle yards, large shedding. Ideal for horses or livestock.

Now for the house - Imagine waking up every morning to sensational views from full length windows and not a house in sight. Tastefully rejuvinated throughout with 3 large bedrooms, main with full ensute. The use of space and storage has been used to every advantage from high cathedral ceilings to an abundance of cupboards. Great open planned living gives all the family room to spread out. From quality fixtures and fittings to floor coverings, wood heating and evaporative cooling, all your needs are covered. If being inside is not your thing, then relax and potter in the established landscaped gardens that are "Bloomin Marvellous" or enjoy that well earned drink with friends in the gazebo. I could keep going but you need to experience this property for yourself. Reasonably priced to sell - Don't wait too long or you'll miss out. Call Susie Marks in our Broadford office on 0438 843 863 or