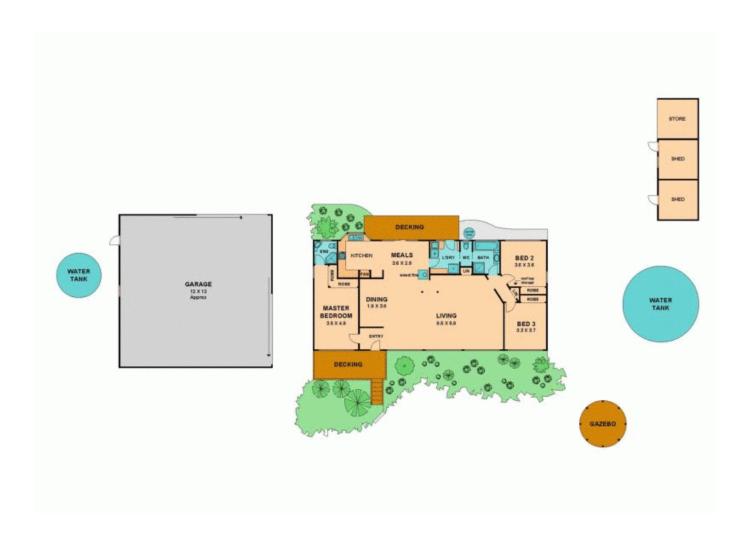

Now for the house - Imagine waking up every morning to sensational views from full length windows and not a house in sight. Tastefully rejuvinated throughout with 3 large bedrooms, main with full ensute. The use of space and storage has been used to every advantage from high cathedral ceilings to an abundance of cupboards. Great open planned living gives all the family room to spread out. From quality fixtures and fittings to floor coverings, wood heating and evaporative cooling, all your needs are covered. If being inside is not your thing, then relax and potter in the established landscaped gardens that are "Bloomin Marvellous" or enjoy that well earned drink with friends in the gazebo. I could keep going but you need to experience this property for yourself. Reasonably priced to sell - Don't wait too long or you'll miss out. Call Susie Marks in our Broadford office on 0438 843 863 or