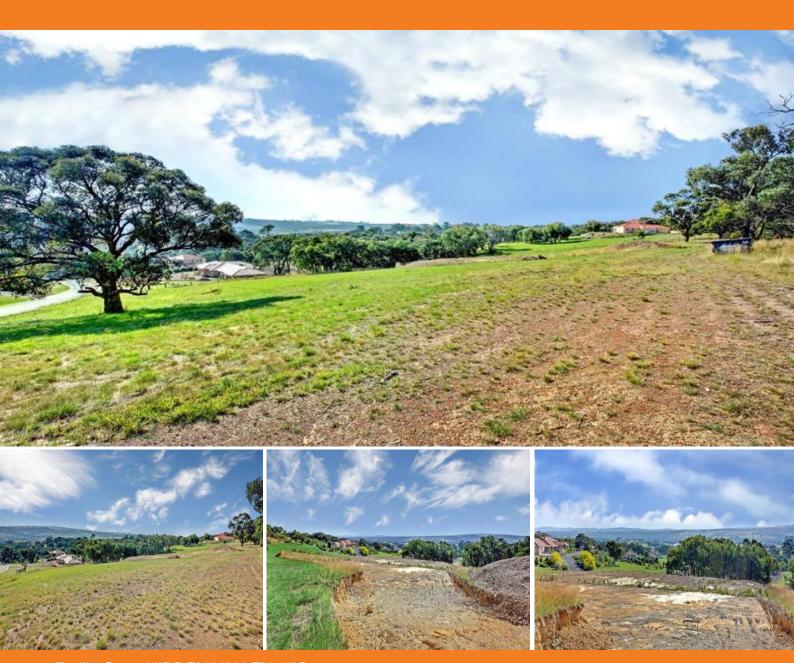

## **ELEVATION ON EMILIA**

A once in a million opportunity exists with this beautiful allotment in the esteemed Hidden Valley Estate. With a fantastic land size of approximately 2.5 acres, excavation for the new owner and location at the top of the Hidden Valley Estate. But don't le that fool you, this one is not steep! The views are amazing however, over the Estate and even into Melbourne. Build your own country retreat, the kind we all day-dream of. You will love this amazing property and the opportunity to live on top of the world.