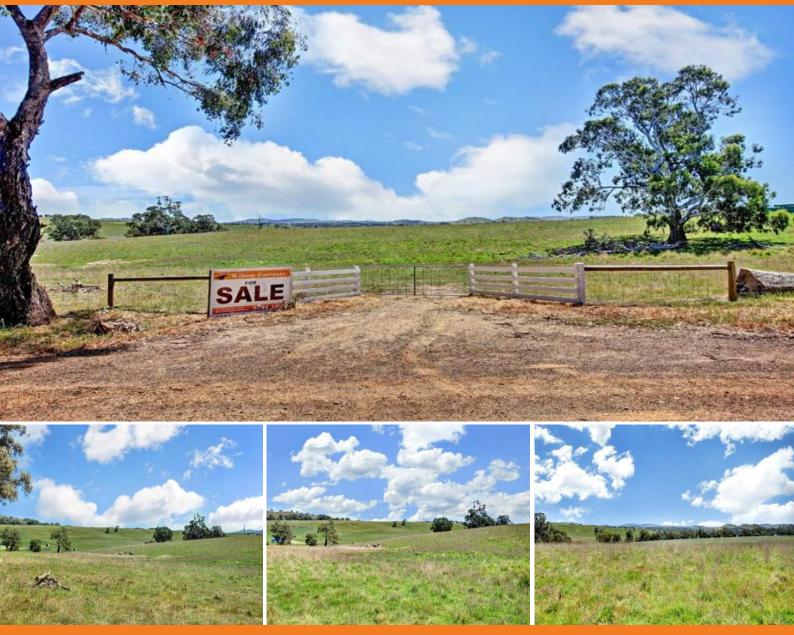

## WONDERFUL

A most gorgeous block of land just shy of approximately 20 acres is placed here for you to consider.

Softly undulating land falling towards what we believe to be a permanent creek, also boasts power on the property and outstanding rural views.

Some mature gum trees and a few granite boulders that are indicative to the area, give the block more to boast about.

Creek frontage is available and the Vendor also mentioned a natural spring for extra water.