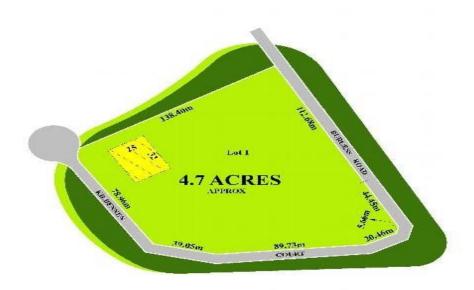

Lot 1 Kilbennen Court KILMORE, VIC

## BREATHTAKING VIEWS - 5 ACRES APPROXIMATELY

Positioned on Kilmore's northern fringe, an exciting new and exclusive rural lifestyle opportunity is now available for pre-purchase and only a short distance from Kilmore's schools and shopping precinct. Lot 1 is gently sloping and offers approximately 2 hectares (5 acres) has a huge building envelope that will provide views that go for miles and miles (STCA).