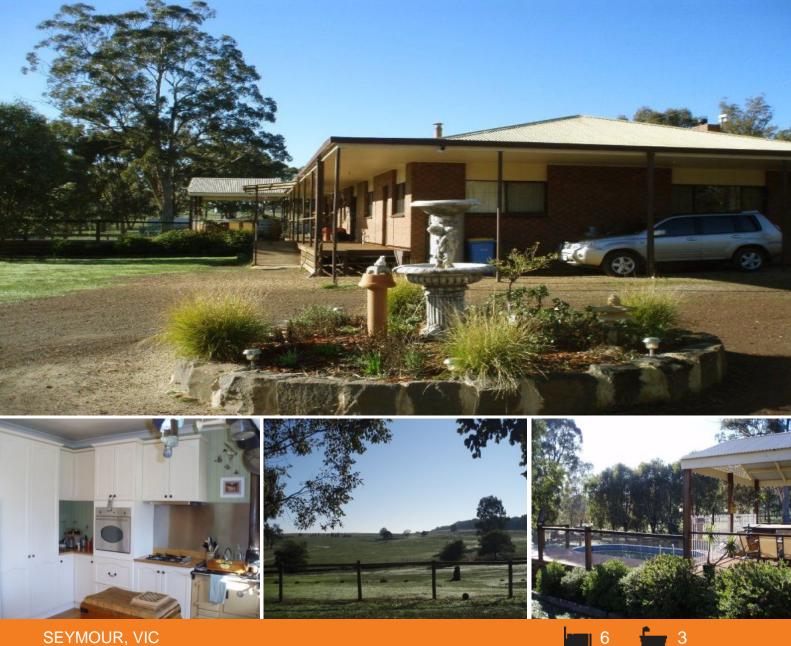

## SEYMOUR, VIC

## "ABUNDANCE"

\*\* PRICE REDUCTION \*\*

Located only 5 kilometers from the centre of Seymour township, this superb property offers to you beautiful usable land of approximately 20 acres well-fenced into 4 paddocks with 2 dams and a winter creek. The brick veneer home is beautifully presented and will please those of you looking for spacious and comfortable living. Comprised of 4 massive bedrooms, the master with walk-in robe and ensuite, lounge, family room, kitchen with adjacent dining area, central bathroom and large laundry, features included polished floorboards, clawfoot bath in the bathroom, daddo wall paneling in the living area. Wood heating, ceiling fans and verandahs on 3 sides maintain a comfortable temperature throughout the seasons. An undercover deck at the rear of the home overlooks an inground pool and will be a wonderful spot to entertain or simply kick back and enjoy the view across your land. In a private spot with an appealing outlook, you will find a self-contained 2 bedroom bungalow for the extended family or guests. Excellent shedding includes the double carport under house roofline, a 60' x 25' with concrete flooring