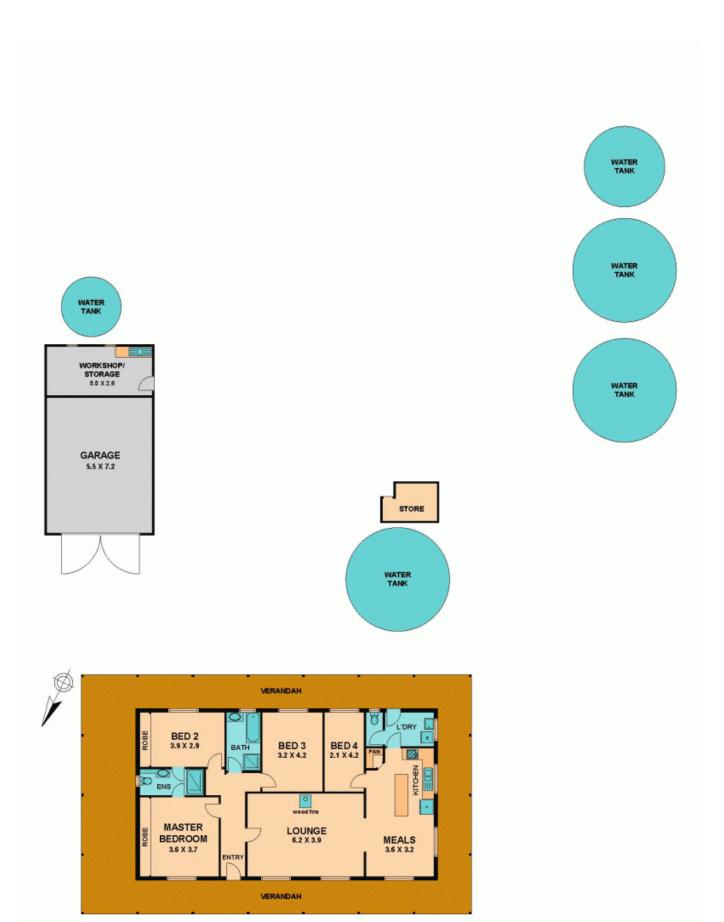

The 3 bedrooms are spacious, 2 of which have large built-in robes, and there is also a study or 4th bedroom.

An ensuite and main bathroom are clean and tidy.

You (and your horses) will appreciate the new post and wire electric fencing to 6 paddocks.