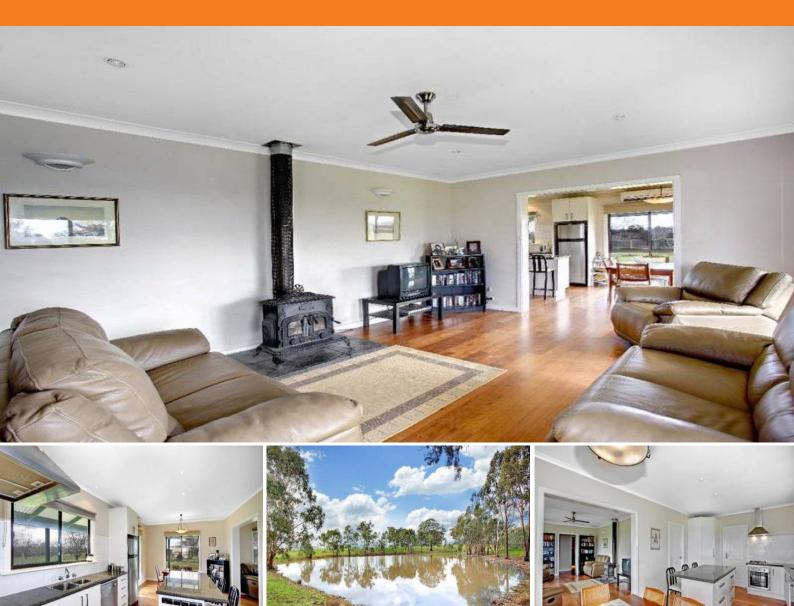

The present owners have done some beautifully tasteful work to the solid brick home, including new kitchen with gorgeous granite benchtops and stainless steel appliances, new carpets and internal painting.

The 3 bedrooms are spacious, 2 of which have large built-in robes, and there is also a study or 4th bedroom.

An ensuite and main bathroom are clean and tidy.

You (and your horses) will appreciate the new post and wire electric fencing to 6 paddocks.