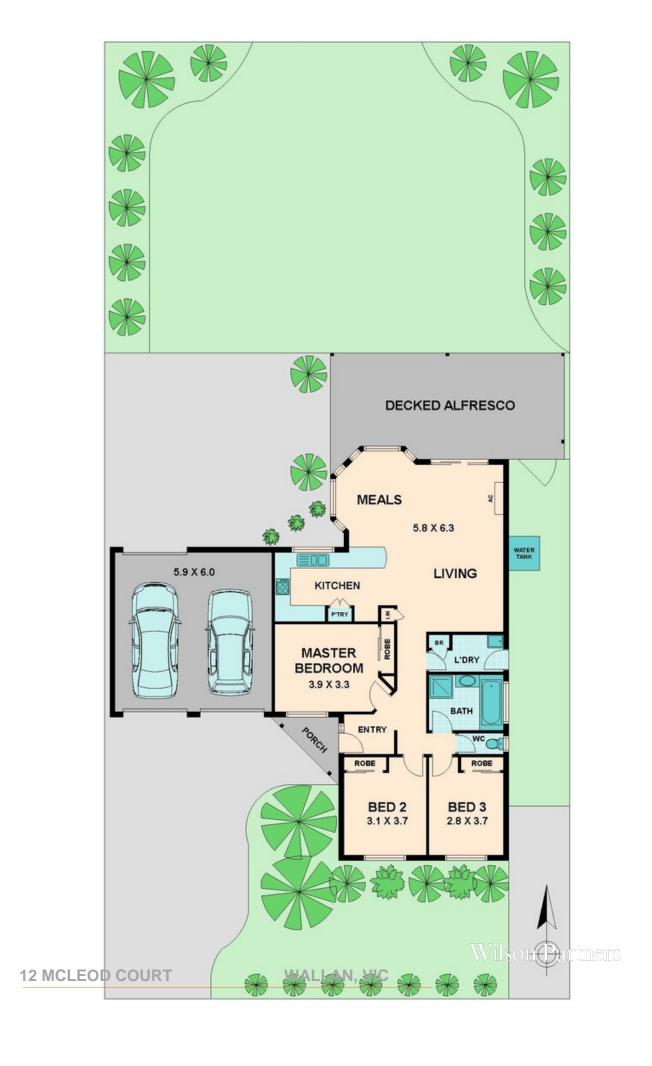

12 MCLEOD COURT WALLAN, VIC

## A SURE WINNER

Get excited with this one, great location, close to amenities and access to the large yard at the rear. This is fabulous, three good size bedrooms, generous lounge and great kitchen area. What more could you want, this wonderful home to raise a family or this could be your investment nest egg. With rental potential at approximately 6% either way you look at it, this is excellent buying. Don't miss out again, call today, we're excited about this property and you should be as well. Call Gail on 5781 1999 or 0417 012 041 or gail@wilsonpartners.com.au