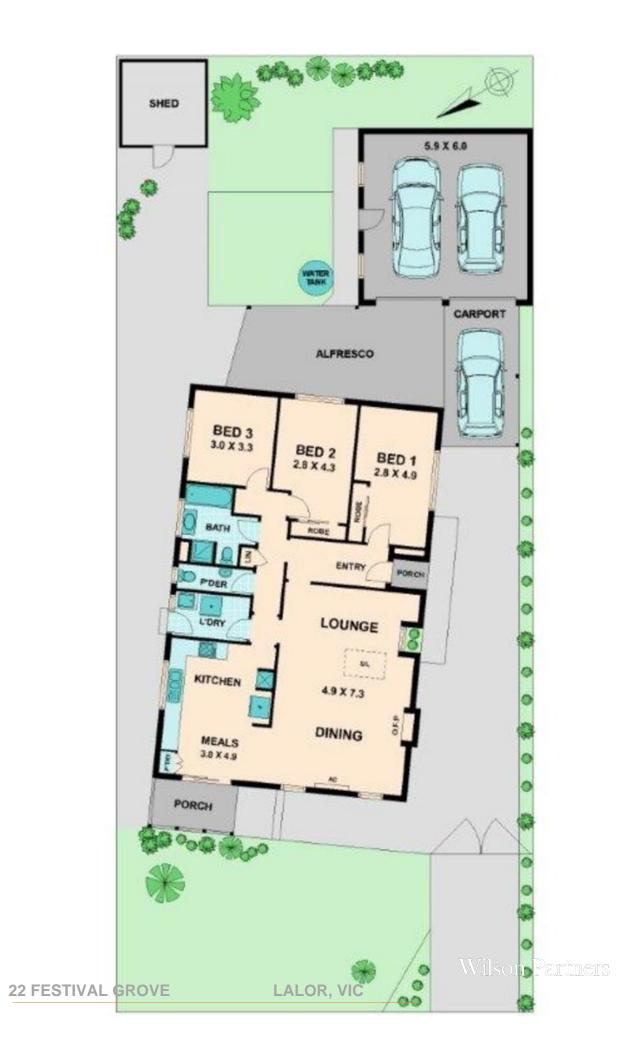

## 22 FESTIVAL GROVE LALOR, VIC

## A MUST SEE!

This well presented home represents investment opportunity or great first home. Situated within walking distance to Lalor train station, local shops and schools, Comprising: three bedrooms, spacious living area, renovated kitchen including new oven, hot plates and dishwasher, adjoining meals area, bathroom and powder room. Includes: wood heater, wall furnace, split-system, high ceilings double garage, easily maintained gardens and much more. To arrange your personal inspection, contact Annette Fisher 0402 401 197.