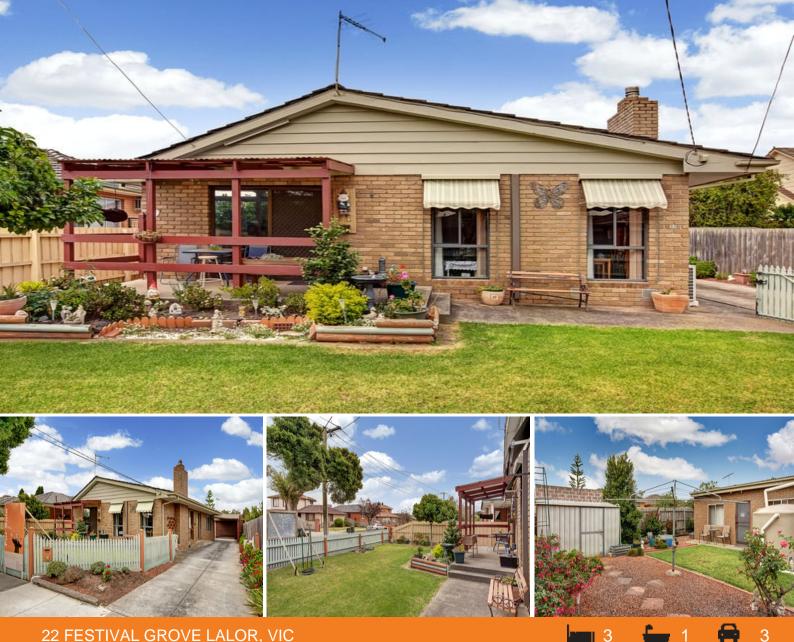

## 22 FESTIVAL GROVE LALOR, VIC

## A MUST SEE!

This well presented home represents investment opportunity or great first home. Situated within walking distance to Lalor train station, local shops and schools, Comprising: three bedrooms, spacious living area, renovated kitchen including new oven, hot plates and dishwasher, adjoining meals area, bathroom and powder room. Includes: wood heater, wall furnace, split-system, high ceilings double garage, easily maintained gardens and much more. To arrange your personal inspection, contact Annette Fisher 0402 401 197.