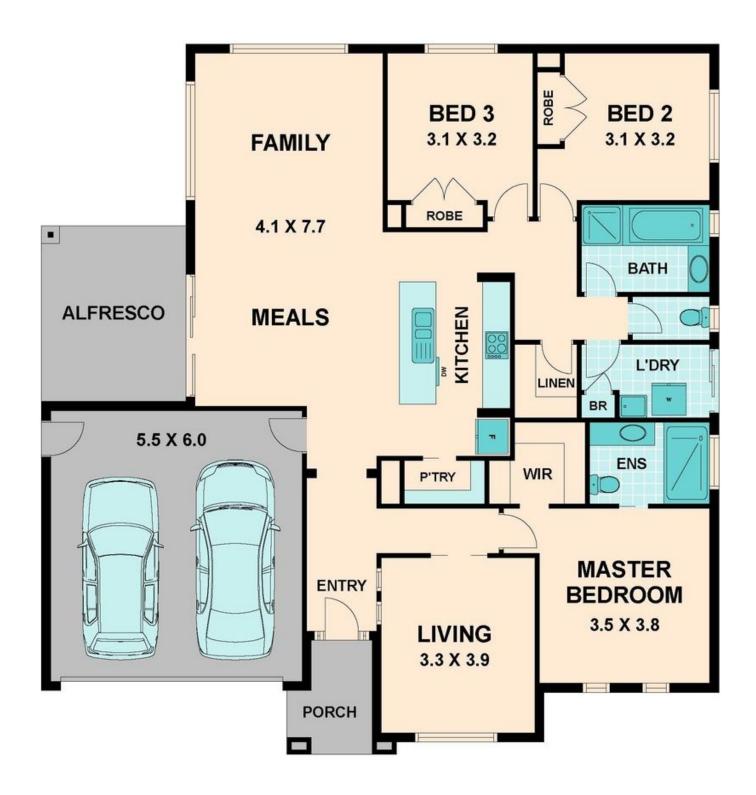

## KING OF THE HILL?

Take in the spectacular views from almost every room of this eye catching, newly built, high quality home. Set on a huge block of approximately 1111 square metres in the desirable Broadford Lakes Estate it boasts breathtaking views over Broadford towards the distant ranges.

Located in a quiet court you will be surrounded with quality, similar aged homes. Only a five minute walk to main street shops, train station, high school and primary school. An inspection is a must so call NOW.