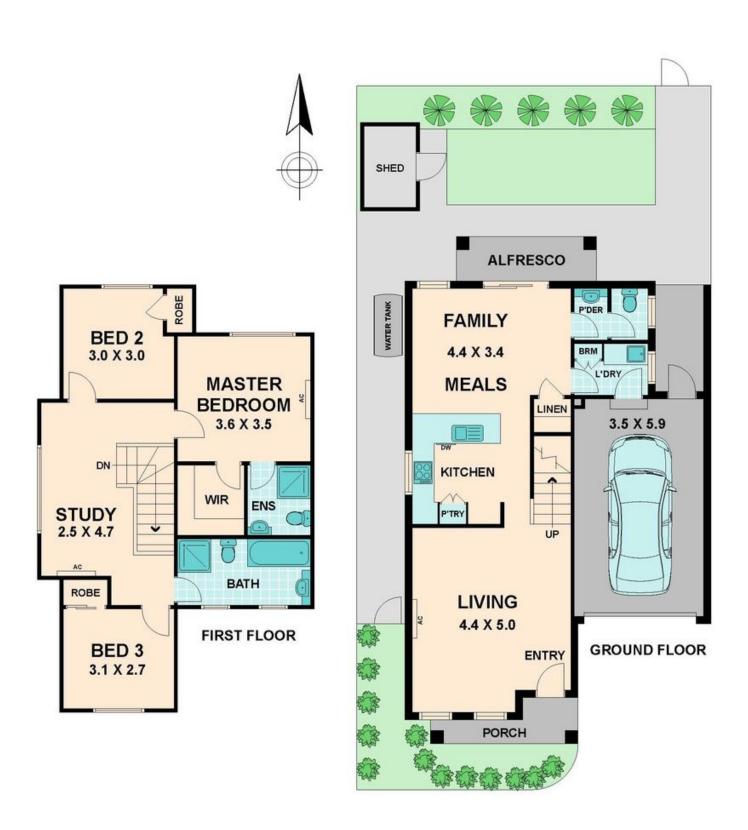

The property features both downstairs and upstairs living areas, modern kitchen with island, three large comfortable bedrooms with built in robes, bathrooms on both levels, laundry and a single car remote accessed garage that can be accessed directly from the house. Comfort is addressed with inverter split system air conditioners to living areas and master bedroom, quality carpet to bedrooms and living areas and large format quality tiles to the remainder of the unit for easy cleaning. Outside a private landscaped backyard with established lawn and very low maintenance gardens, concrete and gravel pathways and washing line. The backyard also has direct gated access to the rear reserve. This is such an amazing opportunity to secure the ideal investment or to secure the new family home in such a highl