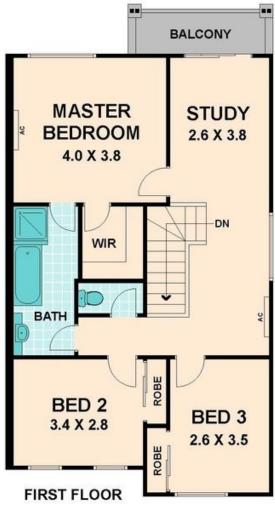

## KILMORE UNIT FOR SALE

Brand New Townhouse for sale.

The opportunity awaits to secure a three bedroom townhouse adjacent to the world renowned Kilmore International School right in the heart of Kilmore Township. Completed to the highest standard with stainless steel brand-name kitchen appliances, integrated security systems, high quality bathroom fixtures and fittings. The property features a downstairs and upstairs living area/study, modern kitchen with island, three large comfortable bedrooms (two with built-in robes, master with walk-in), upstairs and downstairs bathrooms, laundry plus a single car remote accessed garage that can be accessed directly from the laundry. Also upstairs, a small private balcony with views over the reserve to the river. Comfort is addressed with inverter split system air conditioners to living areas and master bedroom, quality carpet to stairs, upper living area and bedrooms and storage is further enhanced with all under-stairway space being utilised as cupboard space. Outside is a private, landscaped backyard with established lawn and very low maintenance gardens, garden shed, concrete and gravel pathways and washing line. The