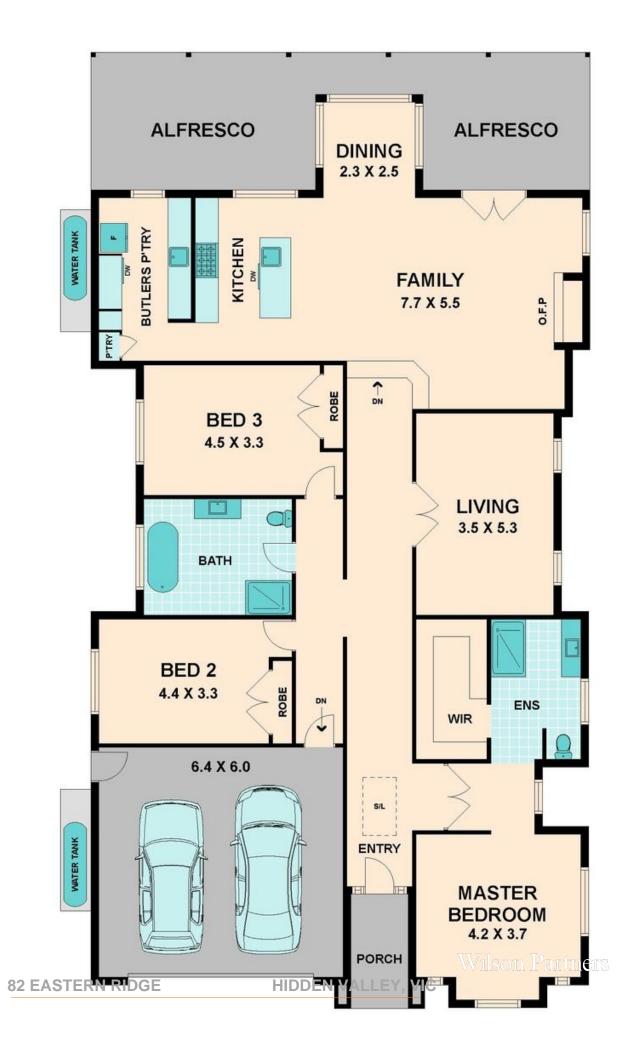

## 82 EASTERN RIDGE HIDDEN VALLEY, VIC

## HIDDEN VALLEY HOUSE FOR SALE

## ?HAMPTONS ON THE RIDGE?

Impressive modern Hamptons style home, set high on the ridge with views that are sure to impress all. Located in the areas most sought after location of Hidden Valley Estate with its own golf course and a clubhouse inclusive of gym, pool and tennis courts currently being totally rebuilt and only minutes from all the shops and amenities Wallan's central township has to offer including supermarkets, High school, Primary school, Day-care, Medical Centre, pharmacy and several parks and reserves

This property is an absolute must see for those looking for absolute quality with no exceptions made. Do not wait, call now and organise an immediate inspection.