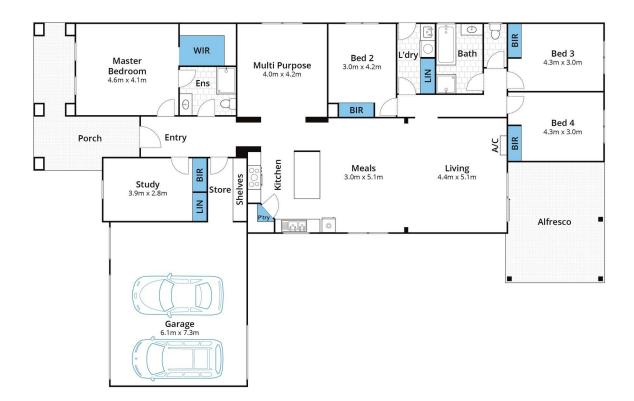

Approx. Area 257m<sup>2</sup>
Whilst **bwrm.com.au** has made every attempt to ensure the accuracy of the floor plan contained here, measurements are approximate and no responsibility is taken for any error, omission, or mis-statement. This plan is for illustrative purposes only.

# **5 Rosie Drive, Broadford**