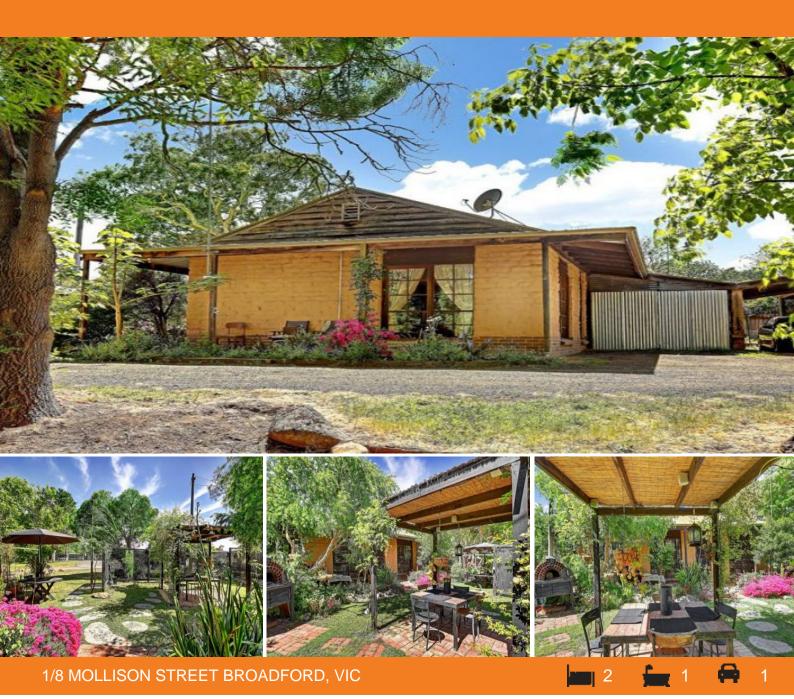

## UNIT FOR SALE IN BROADFORD

It's beginning to look a lot like Christmas!

And you will be getting the presents with this lovely rammed earth two bedroom unit. The lucky buyer has their own front and rear courtyard, large lounge with doors that face the park like setting, single carport, shed and paved courtyard. The kitchen and meals area are spacious, bedroom one has built in robes, and the bathroom and laundry are combined to save wasted space.

Fantastic as an investment, ideal for those looking to downsize without having to compromise on living areas, and the bonus gift is the ride on mower and pizza oven that comes with the sale!