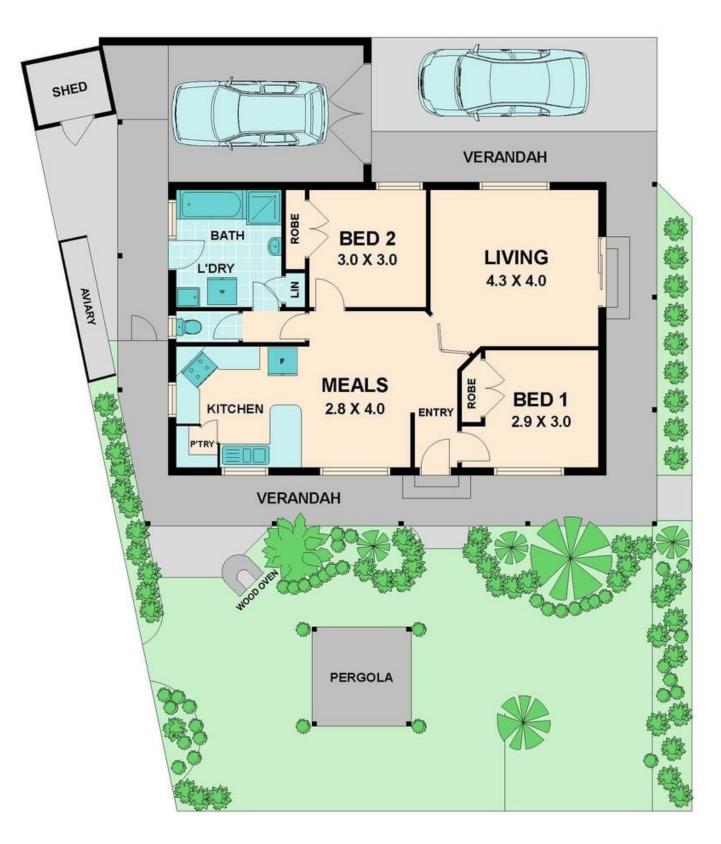

## UNIT FOR SALE IN BROADFORD

It's beginning to look a lot like Christmas!

And you will be getting the presents with this lovely rammed earth two bedroom unit. The lucky buyer has their own front and rear courtyard, large lounge with doors that face the park like setting, single carport, shed and paved courtyard. The kitchen and meals area are spacious, bedroom one has built in robes, and the bathroom and laundry are combined to save wasted space.