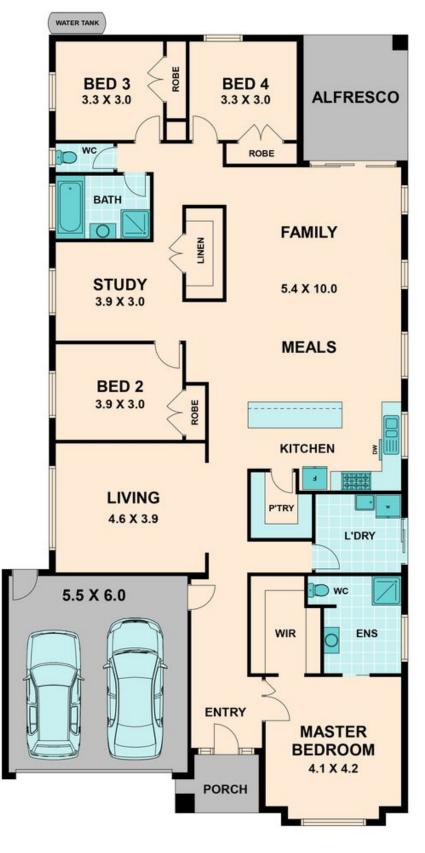

The house boasts a large family orientated floor plan, with four huge bedrooms all with built-in robes (master with walk-in), two bathrooms, three large separate living areas, large laundry and two car garage. The kitchen is open with bench and cupboard space in abundance.