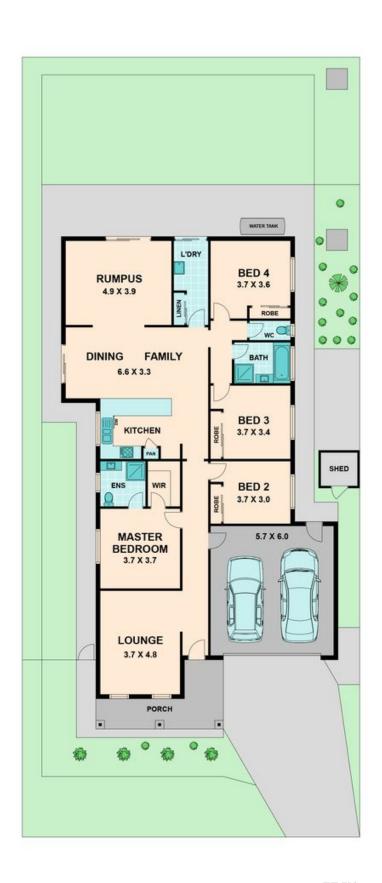

## KILMORE HOUSE FOR SALE

This beautiful four bedroom brick veneer home on approximately 587sqm ticks all the boxes.

Well-presented and near new the home offers master bedroom with ensuite and walk in robe, the other three bedrooms with built in robes. Open plan living with a fully appointed kitchen with stainless steel appliances, an all neutral colour scheme throughout, quality window furnishings, security doors, gas ducted heating and a two car garage under roof line with internal access.

The front and rear gardens have all been done for you, fully landscaped, with concreting, water tank and retaining walls complete. Sit back relax and enjoy.

Don't miss the opportunity to move in, unpack your bags and start enjoying your new home.