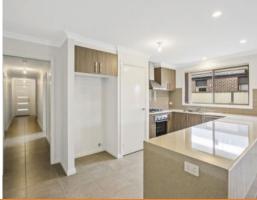

## KILMORE HOUSE FOR SALE

This beautiful four bedroom brick veneer home on approximately 587sqm ticks all the boxes.

Well-presented and near new the home offers master bedroom with ensuite and walk in robe, the other three bedrooms with built in robes. Open plan living with a fully appointed kitchen with stainless steel appliances, an all neutral colour scheme throughout, quality window furnishings, security doors, gas ducted heating and a two car garage under roof line with internal access.