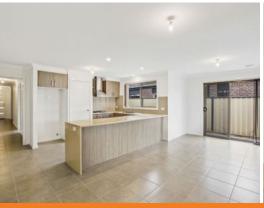

## KILMORE HOUSE FOR SALE

This beautiful four bedroom brick veneer home on approximately 587sqm ticks all the boxes.

Well-presented and near new the home offers master bedroom with ensuite and walk in robe, the other three bedrooms with built in robes. Open plan living with a fully appointed kitchen with stainless steel appliances, an all neutral colour scheme throughout, quality window furnishings, security doors, gas ducted heating and a two car garage under roof line with internal access.