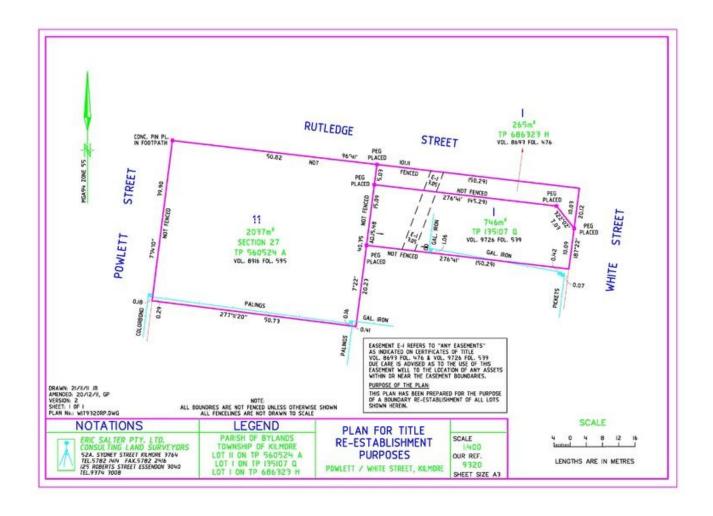

## KILMORE LAND FOR SALE

CENTRAL DEVELOPMENT OPPORTUNITY

A top tier investment opportunity is available in the booming northern growth corridors fringe of Kilmore. Prime high traffic area in a central location between all of Kilmore's schooling options and shopping precinct to build student accommodation, high density residential or follow the trend of high yielding prestigious townhouses already being occupied in the surrounding streets.

With two main street frontages, 80 metres from the world famous Kilmore International School and just over 2000sqm of GRZ1 zoned land this opportunity is BIG!

Well known to developers the locale of Kilmore has become quite coveted and large blocks such as this are being snapped up with big retailers such as Coles, Aldi, Woolworths, Toyota, McDonald's, Shell Petrol, BP Petrol and independent Melbourne based commercial and residential developers already securing their allotments and carrying out massive builds, the