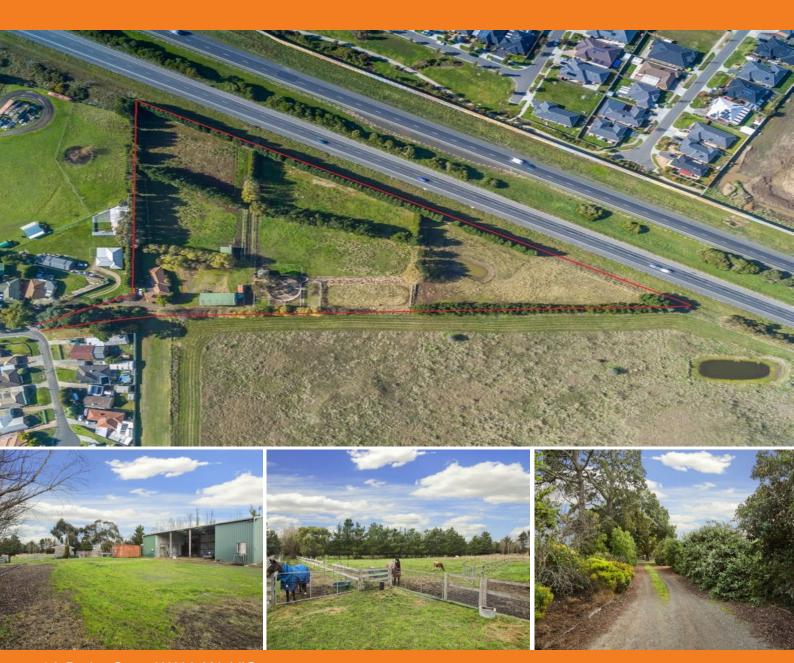

6A Butler Court WALLAN, VIC

## WALLAN DEVELOPMENT OPPORTUNITY

Are you an investor looking for the next big thing or a capital fund looking to cash in on one of the fastest growing Victorian markets? Huge potential is offered by this 6 acre (approx.) GRZ1 Zoned allotment.

With a large brick veneer home and currently on a long term lease this is the perfect property for the avid investor.

This is a genuine opportunity and the vendor says sell! For further information please call immediately.