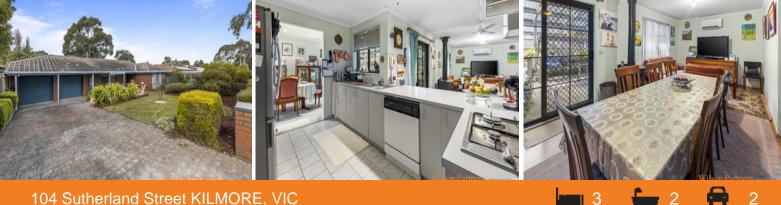

At entry you are greeted with an L shaped formal living/ dining area continuing through to the heart of home consisting of the kitchen overlooking the family room.

The home offers three well sized bedrooms, bedrooms 2 and 3 are serviced by the main bathroom. A master bedroom comprising of ensuite and mirrored robes, all complimented by the bay window which offers a view of the front garden.