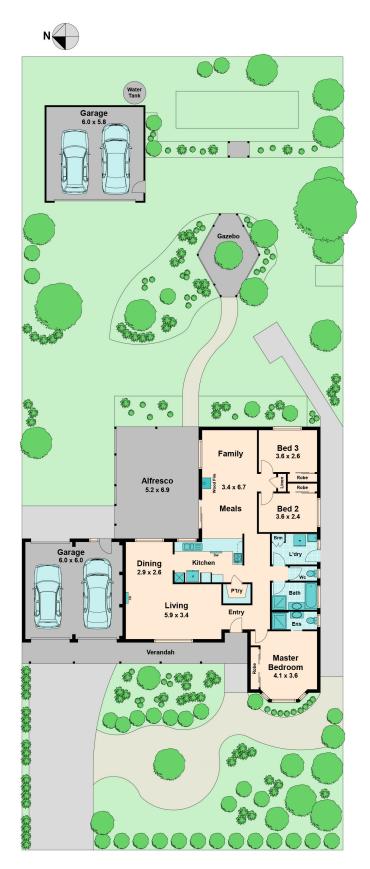

At entry you are greeted with an L shaped formal living/ dining area continuing through to the heart of home consisting of the kitchen overlooking the family room.

The home offers three well sized bedrooms, bedrooms 2 and 3 are serviced by the main bathroom. A master bedroom comprising of ensuite and mirrored robes, all complimented by the bay window which offers a view of the front garden.