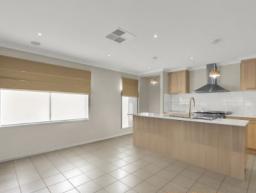

Step inside and be greeted by the light-filled entry, adorned with a neutral colour palette that creates a an inviting atmosphere. The kitchen is ample, featuring a 900mm oven and ample cupboard storage. Entertaining is enhanced with the decked undercover area, with loads of natural light.