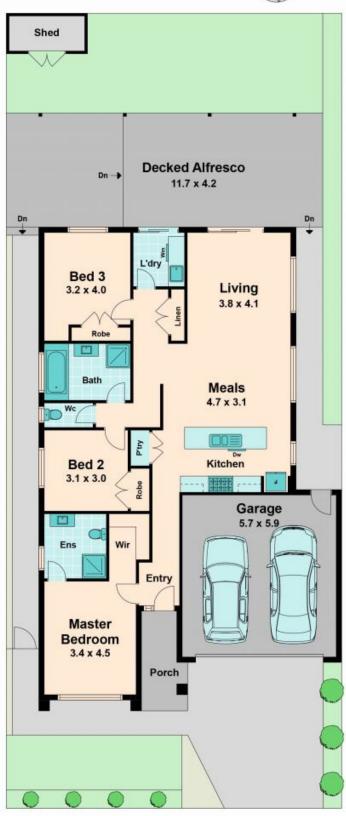

## A Place to Rest and Play

Wilson Partners is proud to present 19 Riceflower Rise, Wallan.

A beautifully designed three bedroom, 2 bathroom home that offers the perfect blend of modern living and convenience with an open-plan kitchen, meals and living zone.

Step inside and be greeted by the light-filled entry, adorned with a neutral colour palette that creates a an inviting atmosphere. The kitchen is ample, featuring a 900mm oven and ample cupboard storage. Entertaining is enhanced with the decked undercover area, with loads of natural light.