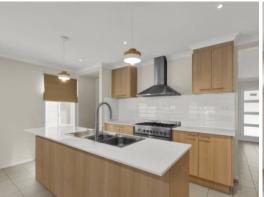

Step inside and be greeted by the light-filled entry, adorned with a neutral colour palette that creates a an inviting atmosphere. The kitchen is ample, featuring a 900mm oven and ample cupboard storage. Entertaining is enhanced with the decked undercover area, with loads of natural light.