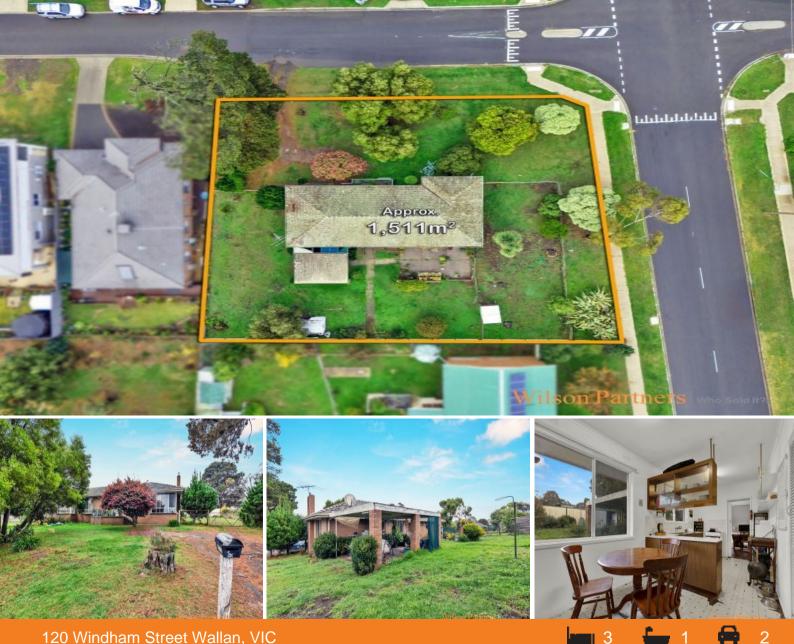

## Prime Development Opportunity in Wallan

Wilson Partners is proud to present 120 Windham Street, Wallan.

This is an exceptional residential development site (STCA), on a generous corner allotment of 1444m2 and is in a prime location which offers endless possibilities for development.

Currently on site is a three bedroom brick veneer home, however the potential of this property is unparalleled. Its size and zoning allow for a variety of development options, including units or subdivision. Ideally suited to the developer or investor, this is the opportunity to maximise the value of this investment.

Convenience is key, and this property delivers. Situated close to all amenities, including schools, shops, and public transport, you will enjoy easy access to everything you need. Whether it's a quick trip to the local supermarket or a commute to Melbourne, everything i