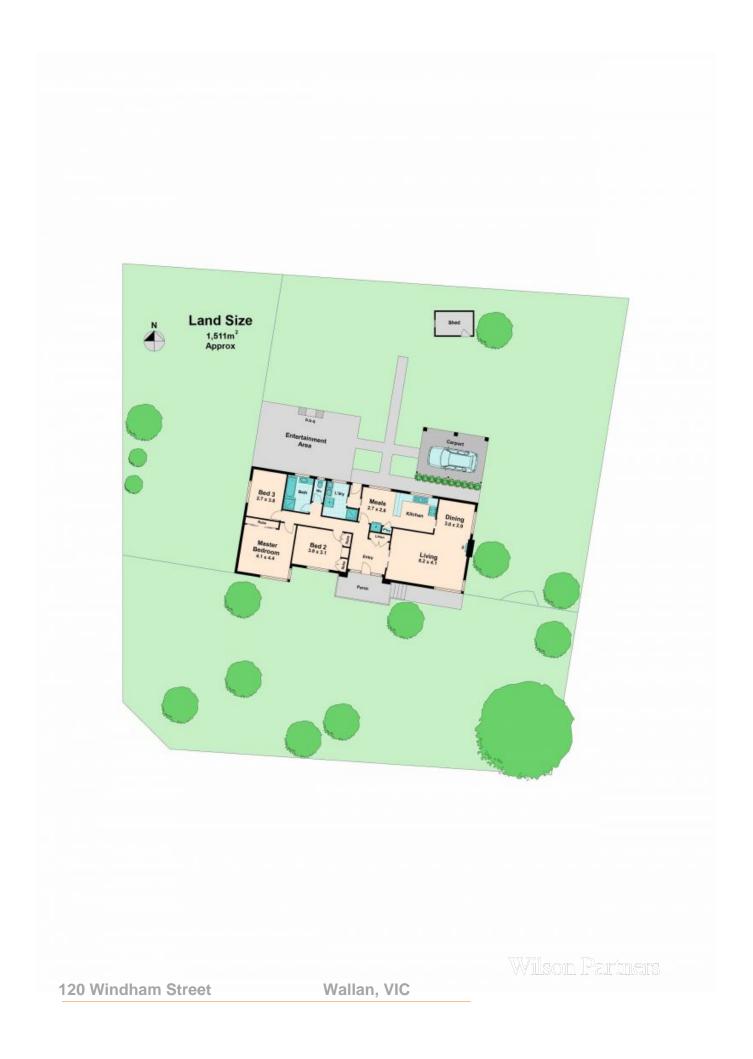

## Prime Development Opportunity in Wallan

Wilson Partners is proud to present 120 Windham Street, Wallan.

This is an exceptional residential development site (STCA), on a generous corner allotment of 1444m2 and is in a prime location which offers endless possibilities for development.

Currently on site is a three bedroom brick veneer home, however the potential of this property is unparalleled. Its size and zoning allow for a variety of development options, including units or subdivision. Ideally suited to the developer or investor, this is the opportunity to maximise the value of this investment.