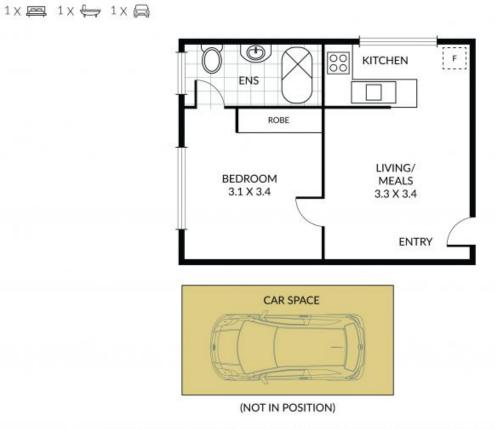

## Entry Level Investment

Wilson Partners is proud to present 6/106-110 Ascot Vale Road, Flemington.

Ideally located in a quiet pocket of Flemington, this one bedroom apartment is suited for investors with a long term renter secured at \$1,477 per calendar month.

The apartment sits in a complex of just 8 with all the necessary amenities within a 1km radius including Newmarket Station, your local supermarket, shops, cafes and much more.

**Georgina Smith** 0490 663 721