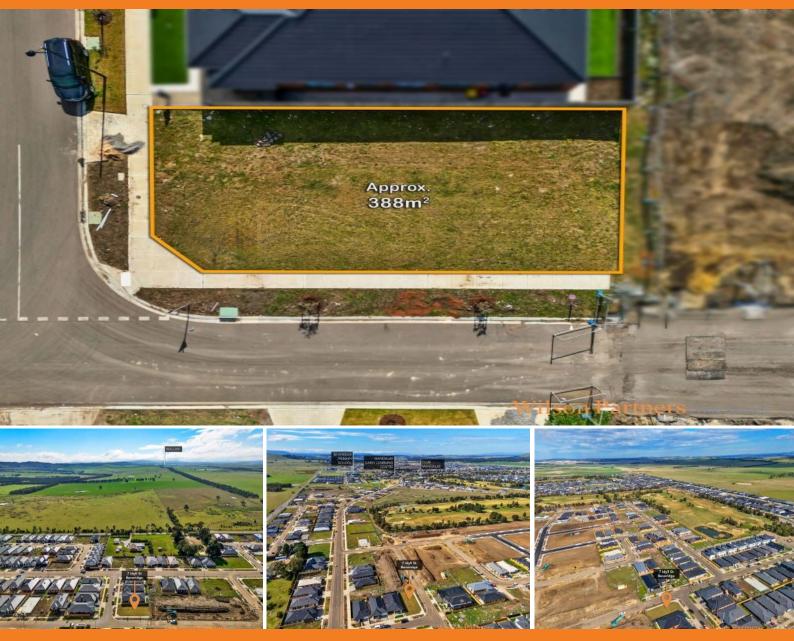

## Idyll-ic Allotment

Wilson Partners is proud to present 7 Idyll Street, Beveridge.

An amazing opportunity is on offer to purchase this corner allotment of 388m2 (approx) situate in a great pocket of Beveridge.