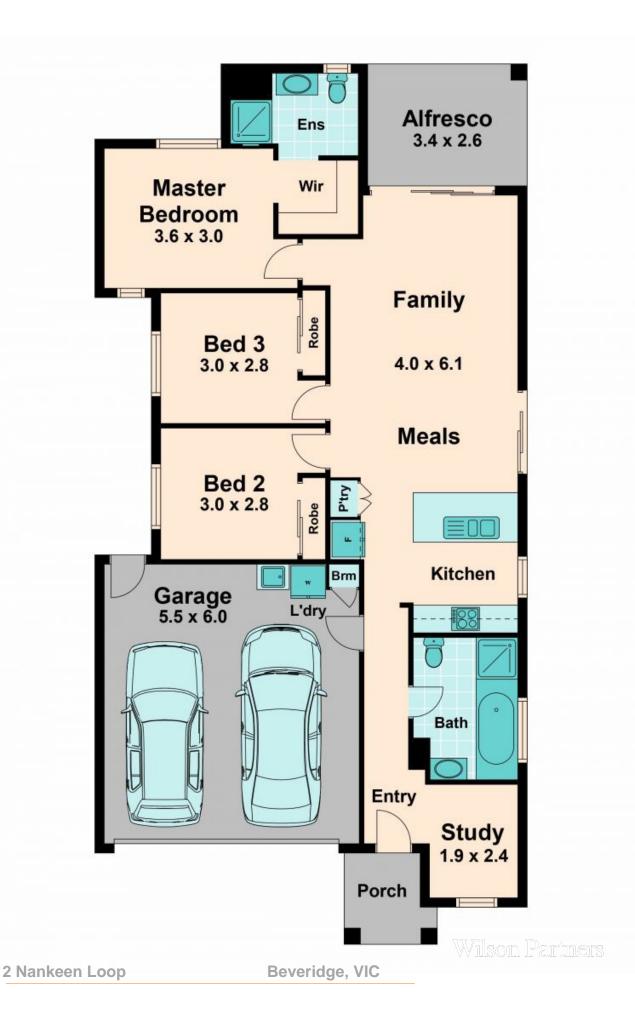

Boasting three bedrooms and two bathrooms, this property provides ample space for the whole family with the fantastic open plan living zone, which is perfect for entertaining guests or simply relaxing.