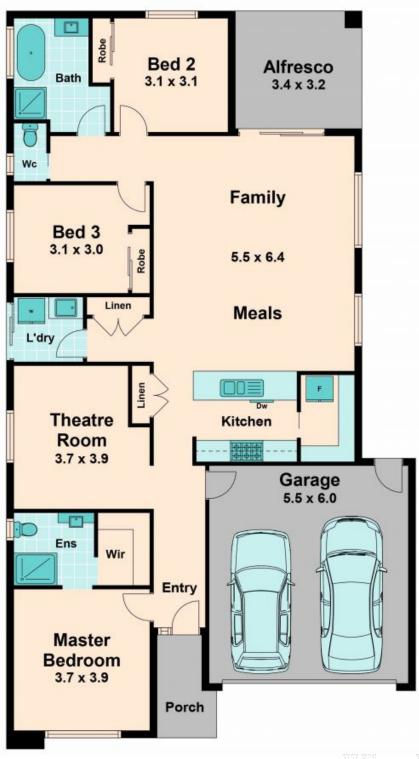

## Exceptional Presentation in a Country Styled Home

Wilson Partners is proud to present 4 Candlebark Close, Kilmore.

Step into luxury with this immaculate three bedroom plus study or fourth bedroom home. Boasting high-end features and finishes, this property offers the perfect blend of style and functionality. The exquisite kitchen features Caesarstone benchtops, an undermount sink, and black matte fixtures and fittings, creating a contemporary and sleek look.