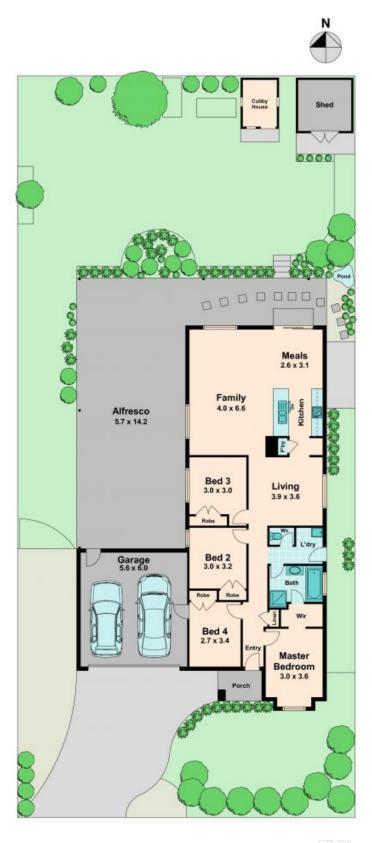

37 Natures Run Kilmore, VIC

3

1

A

Family Friendly Living

Wilson Partners is proud to present 37 Natures Run, Kilmore.

This 3 bedroom plus study Burbank Home, is located on approximately 723m2 in the quiet and family friendly Natures Run Estate, Kilmore.

Comprising of main bedroom with walk in robe, serviced by a two way bathroom with remaining bedrooms offering built in robes.

The open plan design creates a space for the entire family as well as a formal living space.