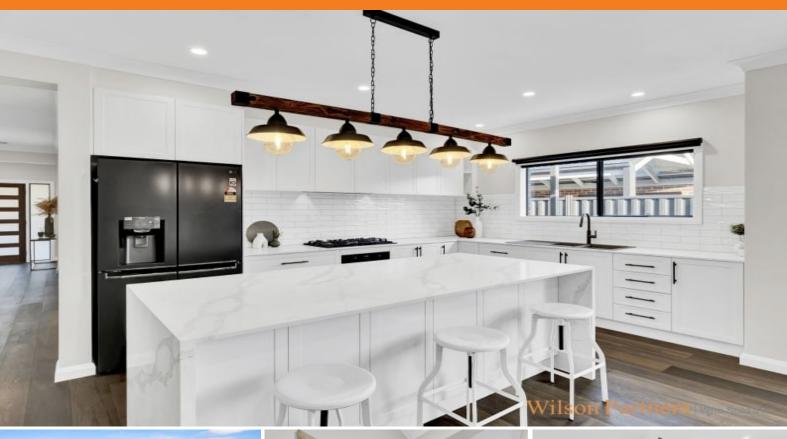

Step inside and be greeted by the spacious and light-filled interiors. The open-plan living area is perfect for entertaining, with a gorgeous kitchen featuring a stone benchtop and statement lighting. The kitchen also boasts a walk-in pantry and additional storage under the breakfast bar seating.