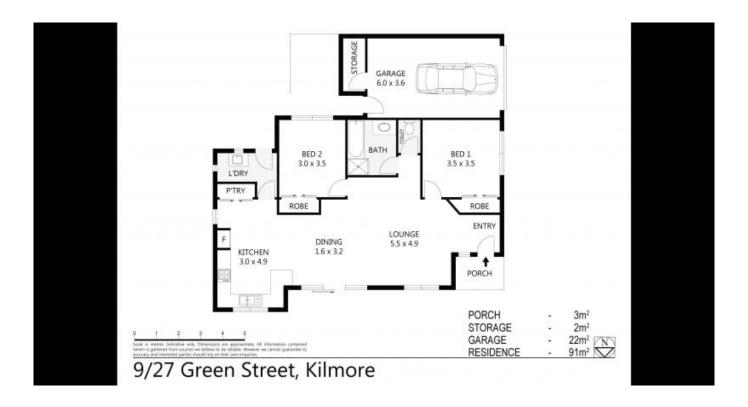

## Convenient and Maintainable Living

Wilson Partners is proud to present 9/27 Green Street, Kilmore.

This great two bedroom unit offers a spacious layout and is perfect for those seeking a comfortable and convenient lifestyle and an ideal property for first home buyers, downsizers, or investors.

The property features two carpeted bedrooms with built-in robes, providing plenty of storage space. The bathroom is complete with a separate WC for added convenience. A single car garage with storage offers secure parking and additional space for all your storage needs.