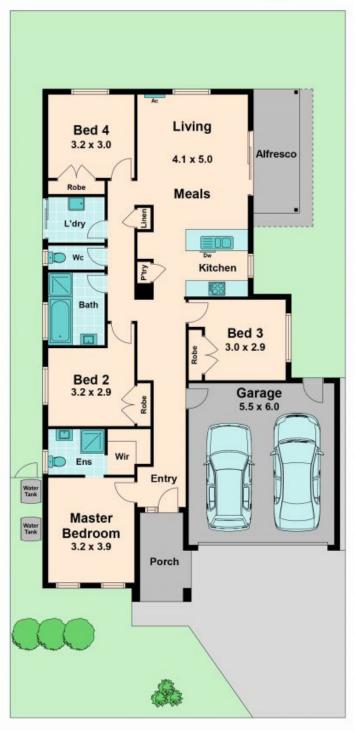

## Affordable Family Home with Reserve Views

Wilson Partners is proud to present 23 Pauline Way, Kilmore.

This four bedroom residence is situated in the ever growing township of Kilmore and presents an affordable opportunity for families looking for a comfortable home. Internally, this property requires some TLC to make it shine.

With views overlooking a large Reserve, this home offers the perfect escape from the hustle and bustle of city living.

The master bedroom comes complete with an ensuite and the remaining bedrooms all have built in robes.

Situated on a very low maintenance 325m2 (approx) allotment, this property is perfect for those who value their free time. Spend less time on upkeep and more time enjoying the thin

Inspect:

Saturday, 7th September 2024 9:00 - 9:30