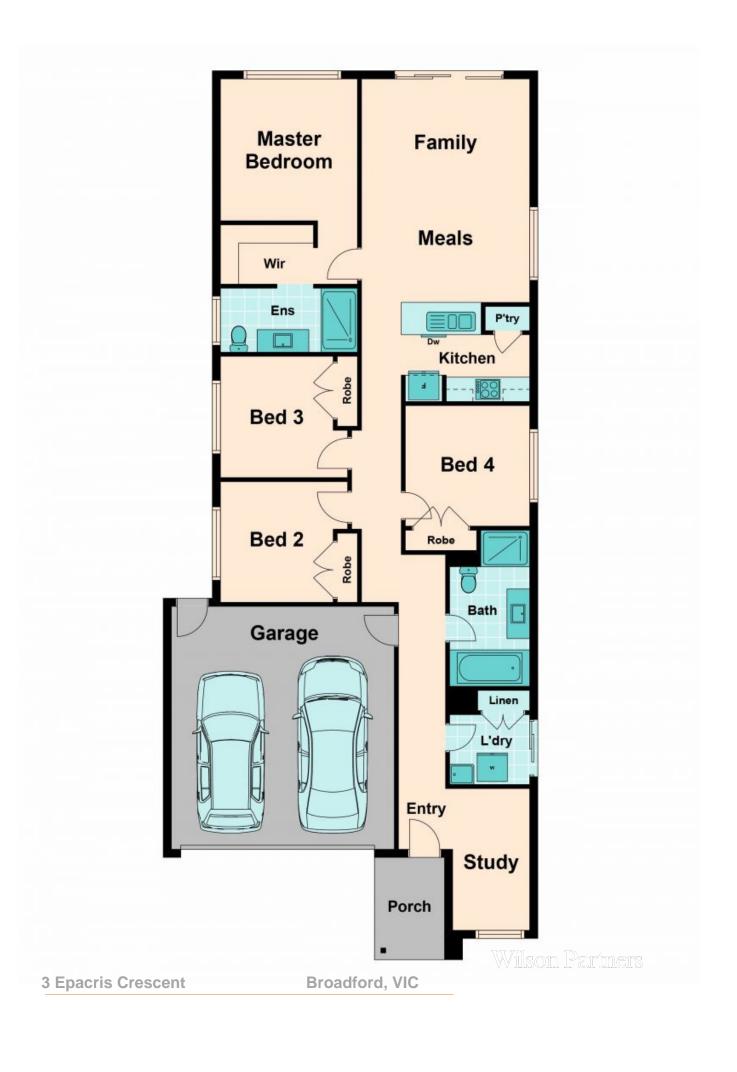

## Modern Living & Comfort

Wilson Partners is proud to present 3 Epacris Crescent, Broadford.

Introducing a stunning brand new build in the heart of Broadford. This perfect family home boasts a modern design with warm timber cabinetry and neutral tones throughout. With 4 bedrooms, 2 bathrooms, a study and a double garage, this property offers ample space for the whole family.

The bedrooms in this property are generously sized, providing comfort and privacy for everyone. The master bedroom features an ensuite, while the remaining bedrooms share a well-appointed bathroom with a separate shower and bath.

This property also offers the convenience of gas ducted heating throughout and a split system air-conditioning in the main living zone, ensuring year-round comfort. The solar hot  $\mathbf{w}$ 

Inspect: