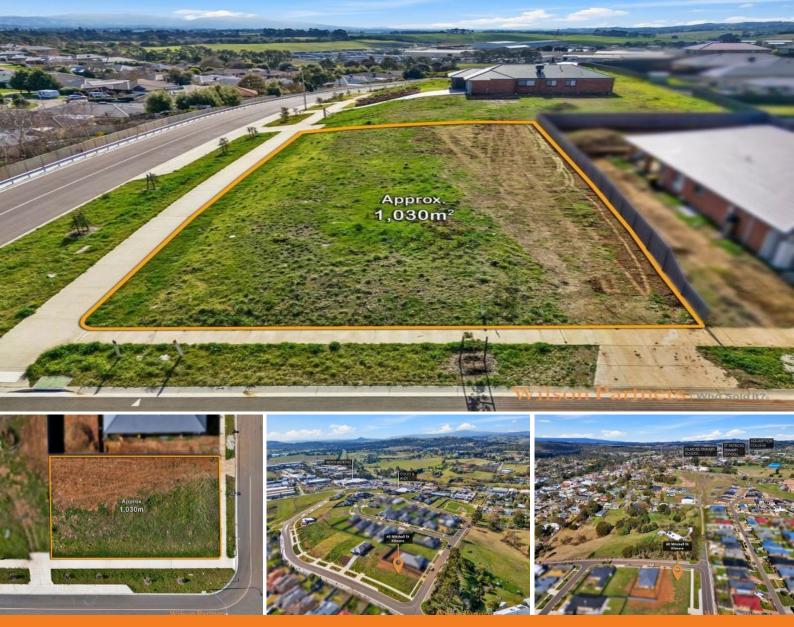

## Large Corner Allotment

Wilson Partners is proud to present 60 Mitchell Street, Kilmore.

This rare offering of a 1030m2 block is hard to find in the heart of town.

Positioned on the corner of John & Mitchell Street's, this allotment is titled and is your blank canvas waiting for your new home (STCA).

Walk to the Kilmore shopping precinct, local schools and with easy access to the Hume Freeway and Kilmore East Train Station, it is perfectly located.

Town water, NBN, power and natural gas are all available.