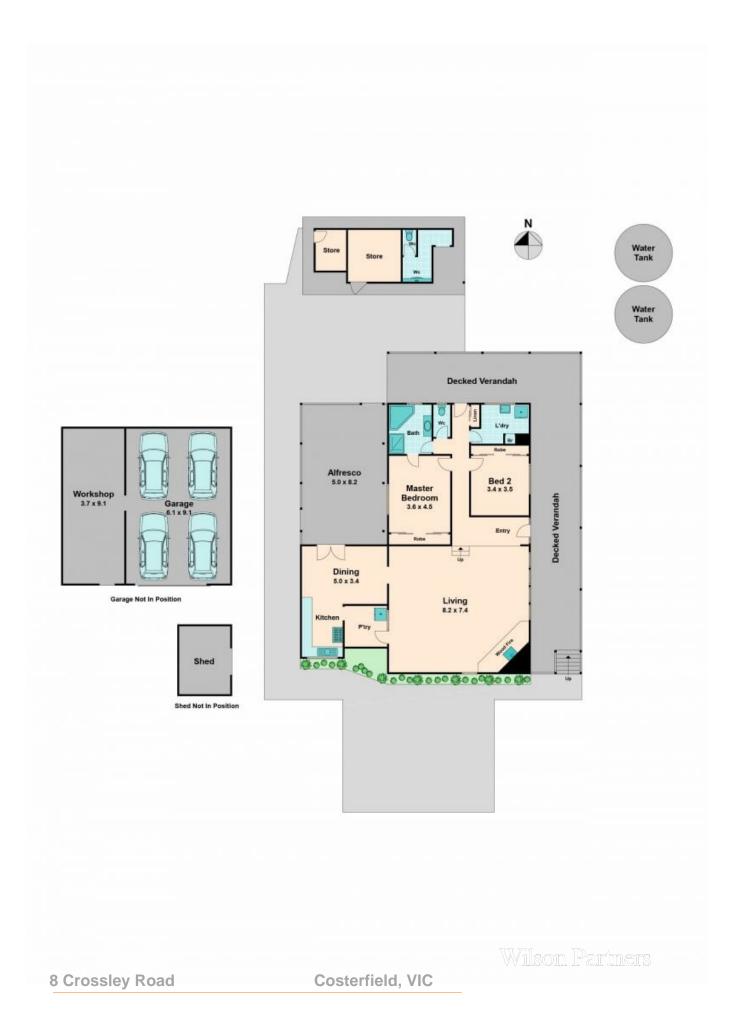

Locally known as the original Costerfield School house (circa 1883) and renovated to a family home approximately 15 years ago, this home sits on an allotment of approximately 4.75 acres.

Disclaimer: We have obtained all information in this document from sources we believe to be reliable; however, we cannot guarantee its accuracy. Prospective purchasers/lessees are