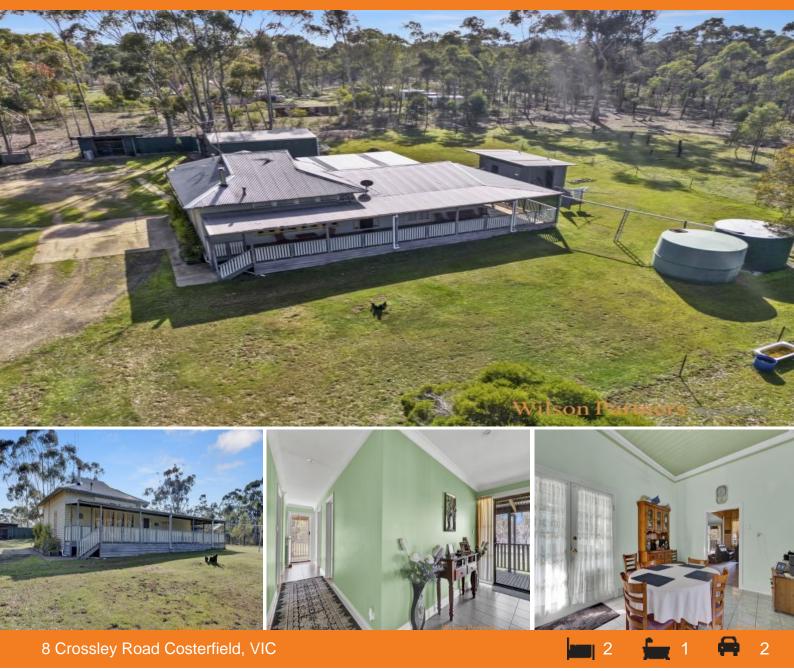

## Golden Years

Wilson Partners is proud to present 8 Crossley Road, Costerfield.

Located 10km North East of Heathcote and 50km East of Bendigo, this is a rare opportunity to own your own piece of Victorian History.

Locally known as the original Costerfield School house (circa 1883) and renovated to a family home approximately 15 years ago, this home sits on an allotment of approximately 4.75 acres.

Disclaimer: We have obtained all information in this document from sources we believe to be reliable; however, we cannot guarantee its accuracy. Prospective purchasers/lessees are