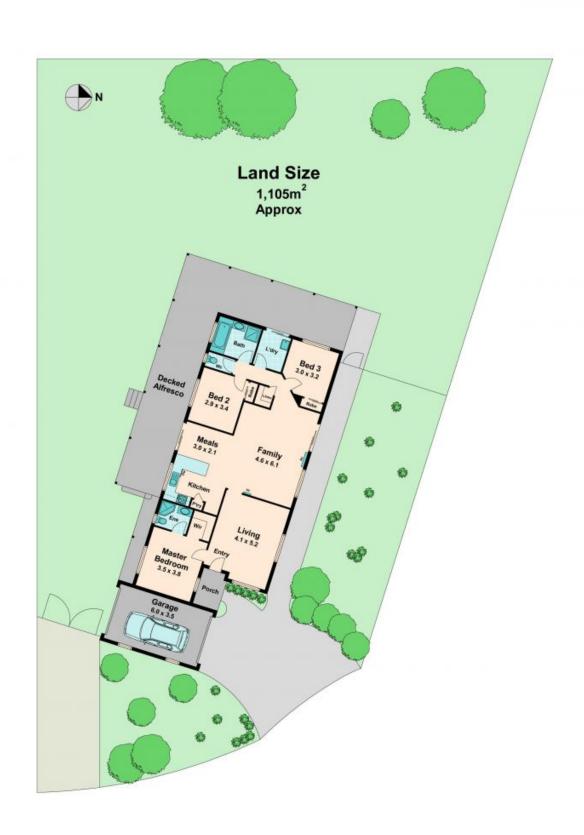

## Mannagum Living

Wilson Partners is proud to present 7 Walnut Grove Court, Kilmore.

Located in a quiet court in the desirable and prestigious Mannagum Estate and situated on a spacious allotment of approximately 1105m2.

Comprising of master bedroom with ensuite and walk in robe and remaining 2 bedrooms located towards the rear of the home all serviced by a separate bathroom.

The brand new kitchen overlooks the family/dining area and entrance to the back undercover deck making entertaining easy. A further living space provides room for your growing family.