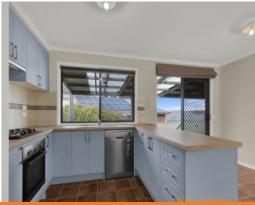

Comprising of master bedroom with ensuite and walk in robe and remaining 2 bedrooms located towards the rear of the home all serviced by a separate bathroom.

The brand new kitchen overlooks the family/dining area and entrance to the back undercover deck making entertaining easy. A further living space provides room for your growing family.