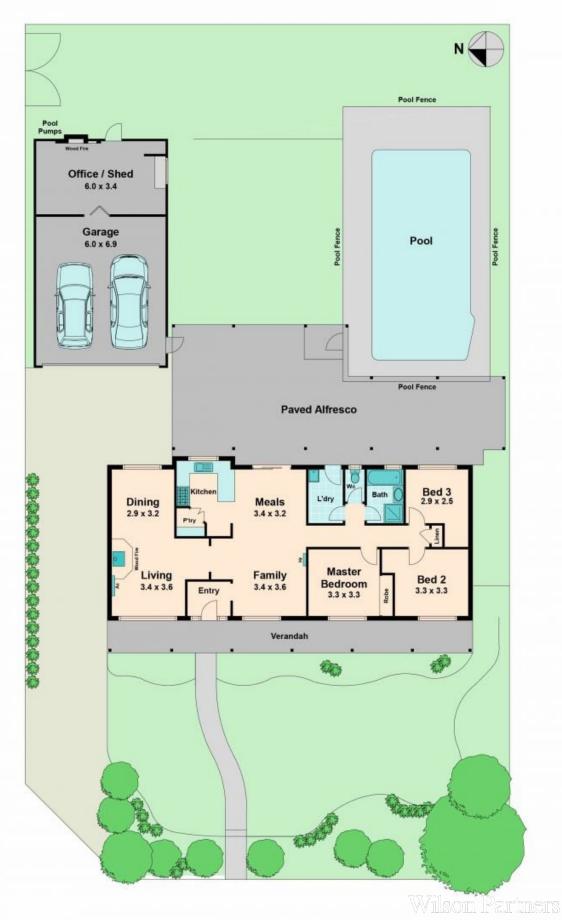

Located on approximately 800m2 in a quiet court of Wallan, featuring a great sized shed with concrete floor & power, in ground pool and side access.

Disclaimer: We have obtained all information in this document from sources we believe to  $\ensuremath{\mathsf{b}}$ 