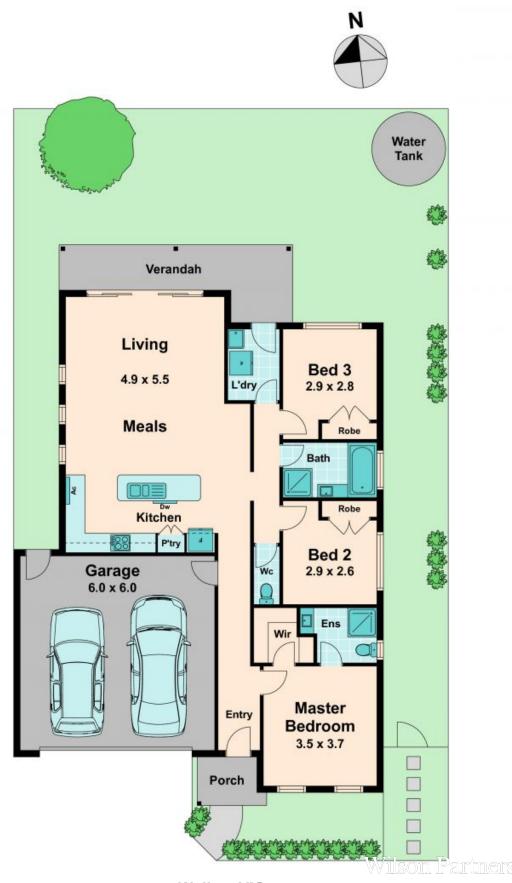

This spacious unit will tick all the boxes offering three well sized bedrooms the main bedroom with walk in robe and ensuite.

The open plan kitchen/living/dining area offers an abundance of space and light overlooking the alfresco area.

Features include double garage, ducted heating and split system.

**Inspect:** Saturday, 19th October 2024 1:30 - 2:00