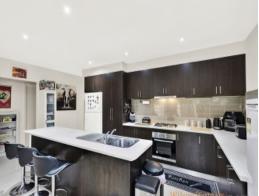

This spacious unit will tick all the boxes offering three well sized bedrooms the main bedroom with walk in robe and ensuite.

The open plan kitchen/living/dining area offers an abundance of space and light overlooking the alfresco area.