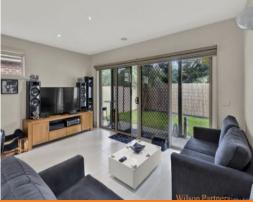

This spacious unit will tick all the boxes offering three well sized bedrooms the main bedroom with walk in robe and ensuite.

The open plan kitchen/living/dining area offers an abundance of space and light overlooking the alfresco area.