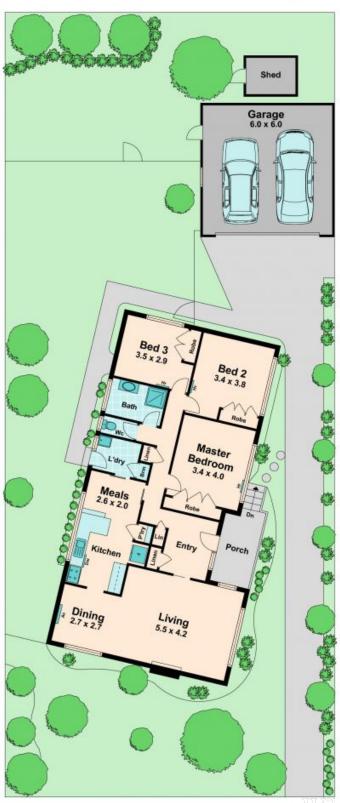

Built on an allotment of approximately 720m2 in one of Kilmore's most sought after streets, this brick home has been lovingly kept, blending modern features with the original style of yester-year.

Down the hallway this charming property offers three generously sized bedrooms, complete with built in robes.