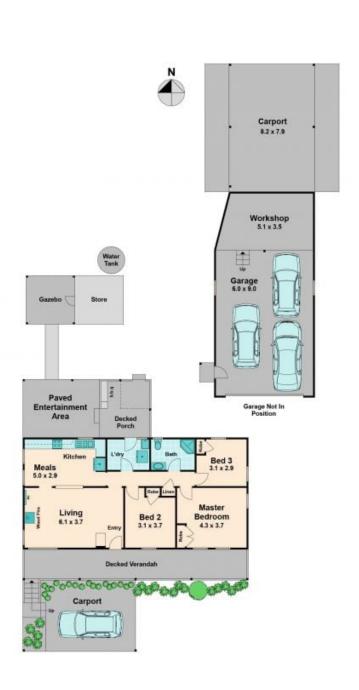

## Full of Opportunity!

Wilson Partners is proud to present 13 Bridge Street, Pyalong.

Say hello to a property full of opportunity! The home is perfectly perched on the high point of the slightly elevated block, measuring just over half an acre. Imagine enjoying your morning coffee from your verandah, overlooking the large front yard, boasting enough space for a tyre swing and the trampoline. Perfect for a growing family.

Be welcomed home by a toasty warm wood fireplace burning or a split system air conditioner to ensure comfort during the warmer summer months. The heart of the home offers a neutral and spacious kitchen complete with dishwasher.