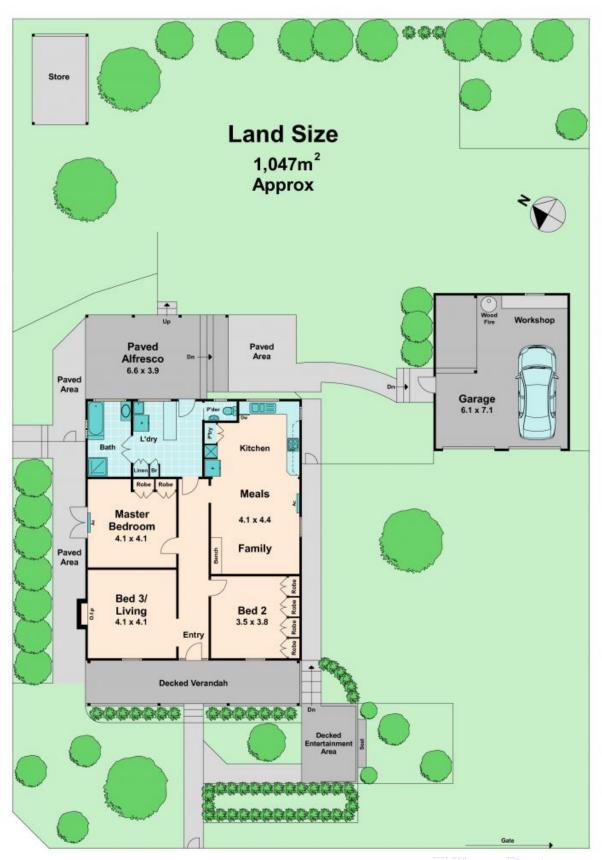

## 22 Allan Street Kilmore, VIC

## This one will mesmerize you

Wilson Partners Real Estate is proud to present 22 Allan Street, Kilmore.

Step into timeless elegance with this beautiful home built in 1905. Set on an expansive corner block of approximately 1047 m2, offering stunning views over the picturesque township of Kilmore and beyond.

Your breath will be taken away as you enter, the classic and timeless features create an ambience which flows throughout the entire property.

The commodious light filled kitchen overlooks the backyard and features an open dining/family area creating a great space to gather with family & friends.

The generous sized bedrooms, two of which with built in robes and main with external French doors are all of great size. The third bedroom could be utilised as a second living spac

Inspect:

Saturday, 19th October 2024 10:45 - 11:15