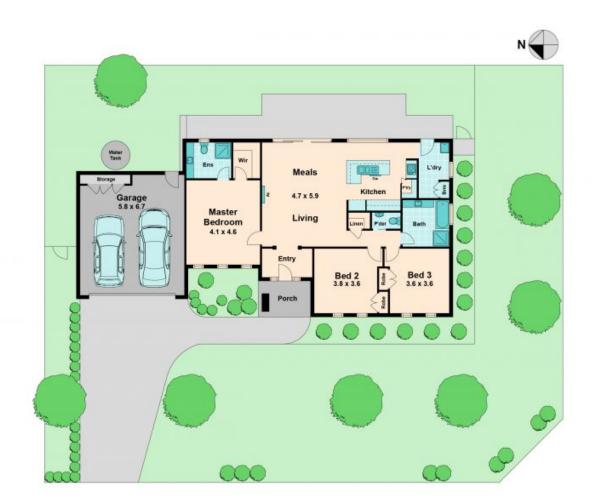

The home comprises of a large Master bedroom with private ensuite and walk in robe and two remaining bedrooms, complete with built in robes and ample storage.

Other features include:

- Great land size

Inspect: